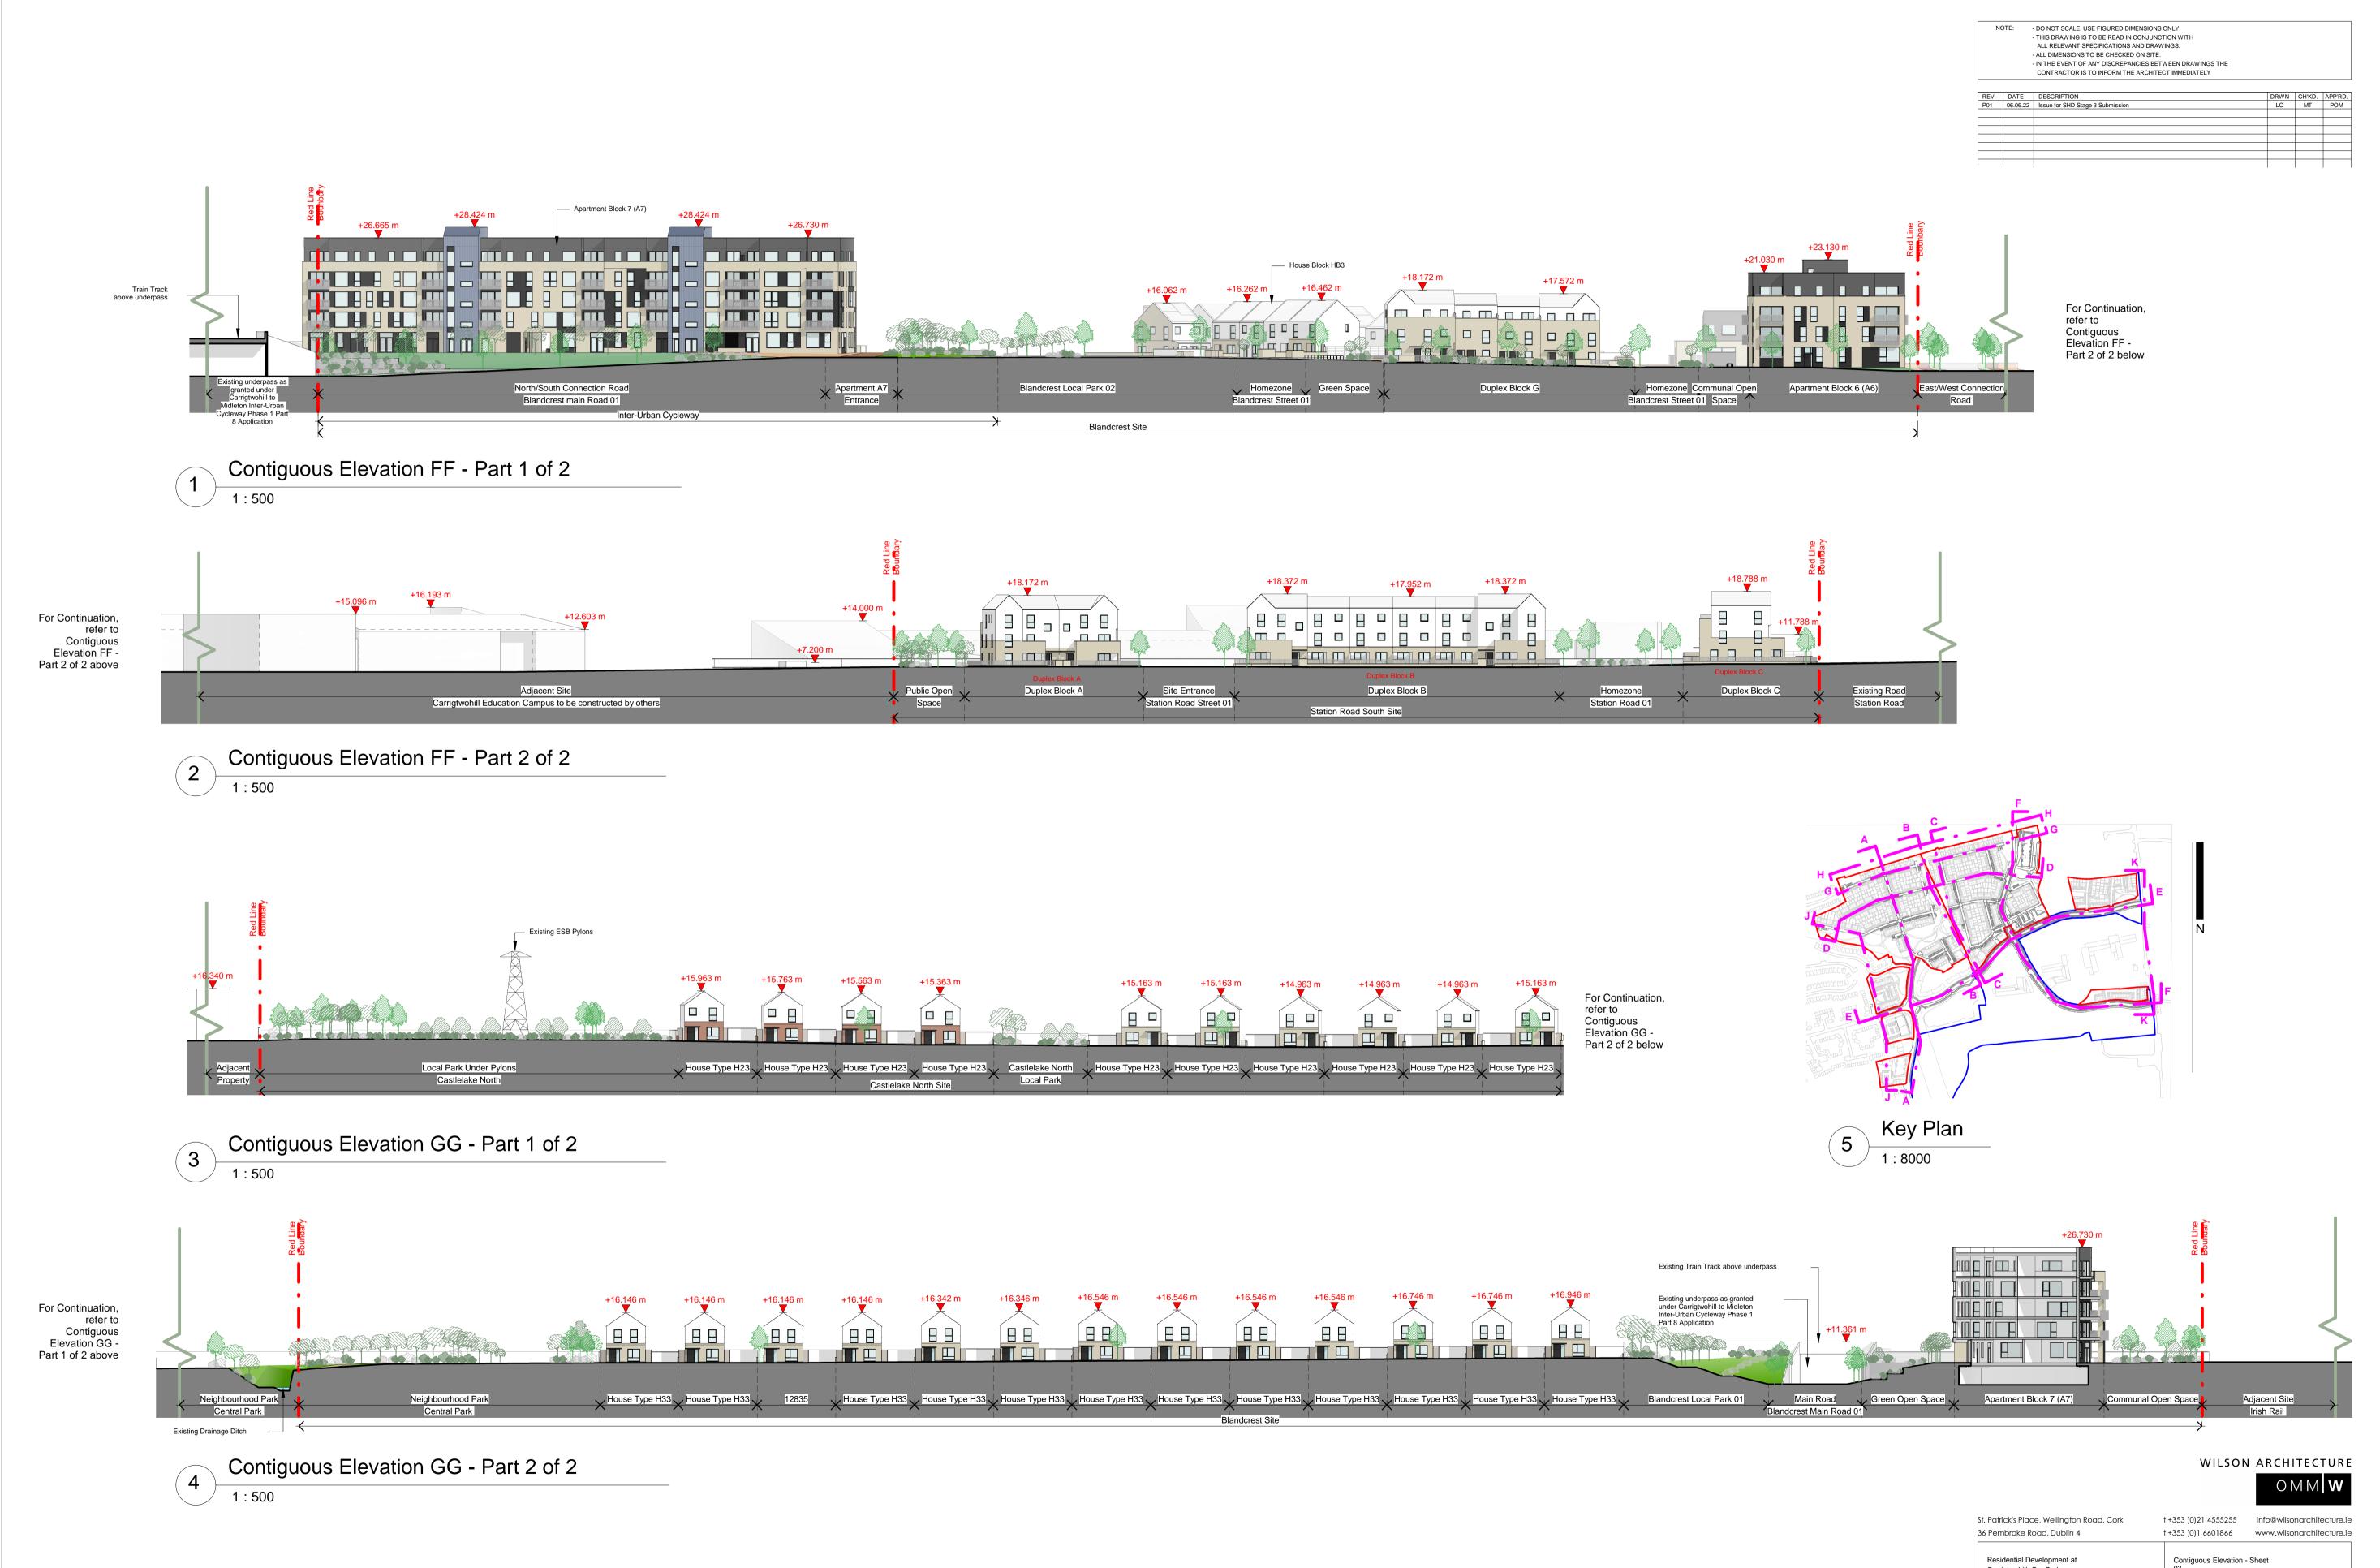

| St. Patrick's Place, Wellington Road, Cork            | t +353 (0)21 4555255 |                                    |                           | info@wilsonarchitecture.ie |                |                               |  |
|-------------------------------------------------------|----------------------|------------------------------------|---------------------------|----------------------------|----------------|-------------------------------|--|
| 36 Pembroke Road, Dublin 4                            | t +353 (             | 366                                | www.wilsonarchitecture.ie |                            |                |                               |  |
| Residential Development at<br>Carrigtwohill, Co. Cork | Conti<br>03          | Contiguous Elevation - Sheet<br>03 |